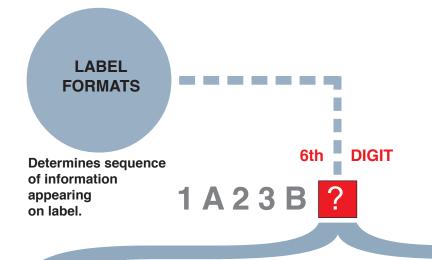

# Definition

A 6-digit number consisting of 4 numeric characters and 2 alpha characters in this sequence:

## Explanation

**Spec Codes are used to precisely identify sewn in apparel labels.** Refer to the following charts on pages 4 thru 10.