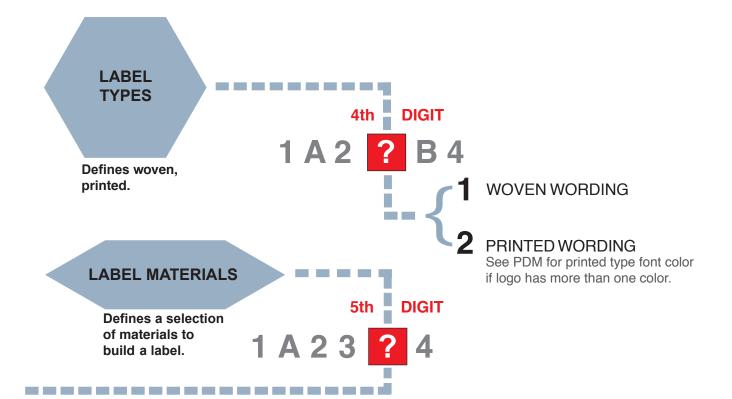

# Definition

A 6-digit number consisting of 4 numeric characters and 2 alpha characters in this sequence:

## Explanation

**Spec Codes are used to precisely identify sewn in apparel labels.** Refer to the following charts on pages 4 thru 10.

# **Building A Spec Code**

WOVEN LABELS ONLY - WOVEN TO MATCH MAIN BRAND LABEL USING SAME YARNS, SAME END COUNT.

PRINTED SINGLE FACE SATIN - DYED TO MATCH BRAND.

PRINTED SINGLE FACE SATIN - BLACK TAPE.

PRINTED SINGLE FACE SATIN - WHITE TAPE.

TAFFETA - DYED/ WOVEN TO MATCH BRAND.

TAFFETA - BLACK TAPE.

**G** TAFFETA - WHITE TAPE.

PRINTED COATED POLY / COTTON - WHITE GROUND.

J PRINTED COATED NYLON - WHITE GROUND.

PRINTED DOUBLE FACE SATIN - DYED TO MATCH BRAND.

PRINTED DOUBLE FACE SATIN - BLACK TAPE.

PRINTED DOUBLE FACE SATIN - WHITE TAPE.

Α

R

F

F