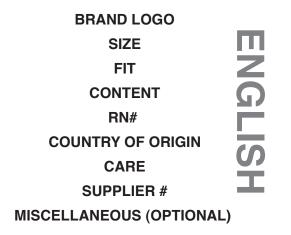

## **2** HORIZONTAL LAYOUT - A

**\* BRAND LOGO** 

SIZE / SPANISH

**FIT / SPANISH** 

#### **CONTENT / SPANISH**

#### RN#

**COUNTRY OF ORIGIN / SPANISH** 

#### **CARE / SPANISH**

#### SUPPLIER #

#### **MISCELLANEOUS (OPTIONAL)**

#### \* Brand logo only on package coded labels.

**\* BRAND LOGO** 

**CONTENT / SPANISH** 

SIZE / SPANISH

**FIT / SPANISH** 

RN#

**COUNTRY OF ORIGIN / SPANISH** 

**CARE / SPANISH** 