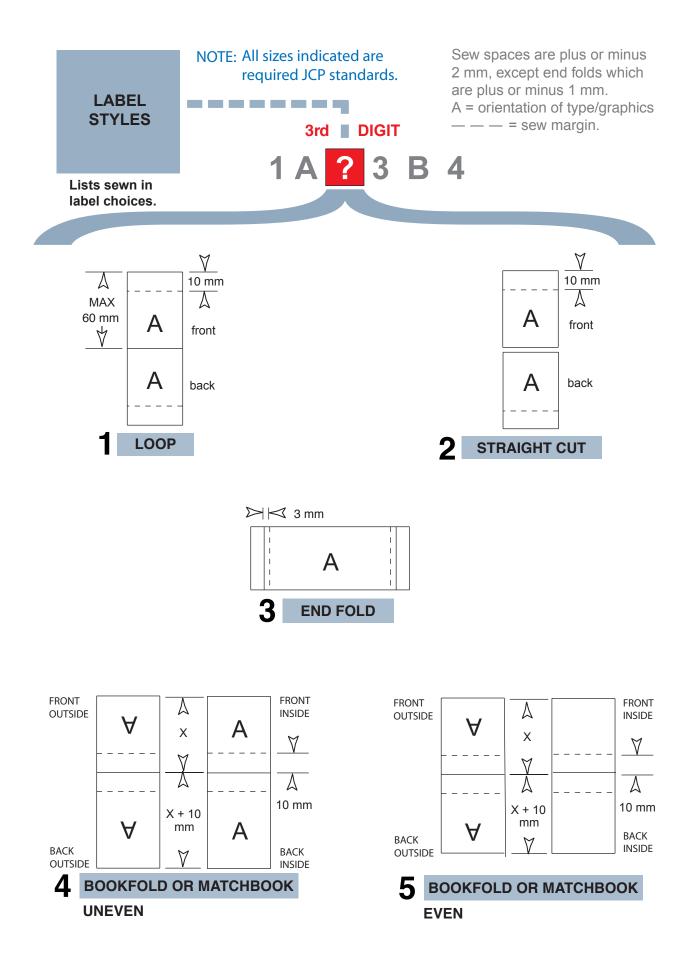

# Definition

A 6-digit number consisting of 4 numeric characters and 2 alpha characters in this sequence:

## Explanation

**Spec Codes are used to precisely identify sewn in apparel labels.** Refer to the following charts on pages 4 thru 10.

# **Building A Spec Code**

WOVEN LABELS ONLY - WOVEN TO MATCH MAIN BRAND LABEL USING SAME YARNS, SAME END COUNT.

PRINTED SINGLE FACE SATIN - DYED TO MATCH BRAND.

PRINTED SINGLE FACE SATIN - BLACK TAPE.

PRINTED SINGLE FACE SATIN - WHITE TAPE.

TAFFETA - DYED/ WOVEN TO MATCH BRAND.

TAFFETA - BLACK TAPE.

**G** TAFFETA - WHITE TAPE.

PRINTED COATED POLY / COTTON - WHITE GROUND.

J PRINTED COATED NYLON - WHITE GROUND.

PRINTED DOUBLE FACE SATIN - DYED TO MATCH BRAND.

PRINTED DOUBLE FACE SATIN - BLACK TAPE.

PRINTED DOUBLE FACE SATIN - WHITE TAPE.

Α

R

F

F