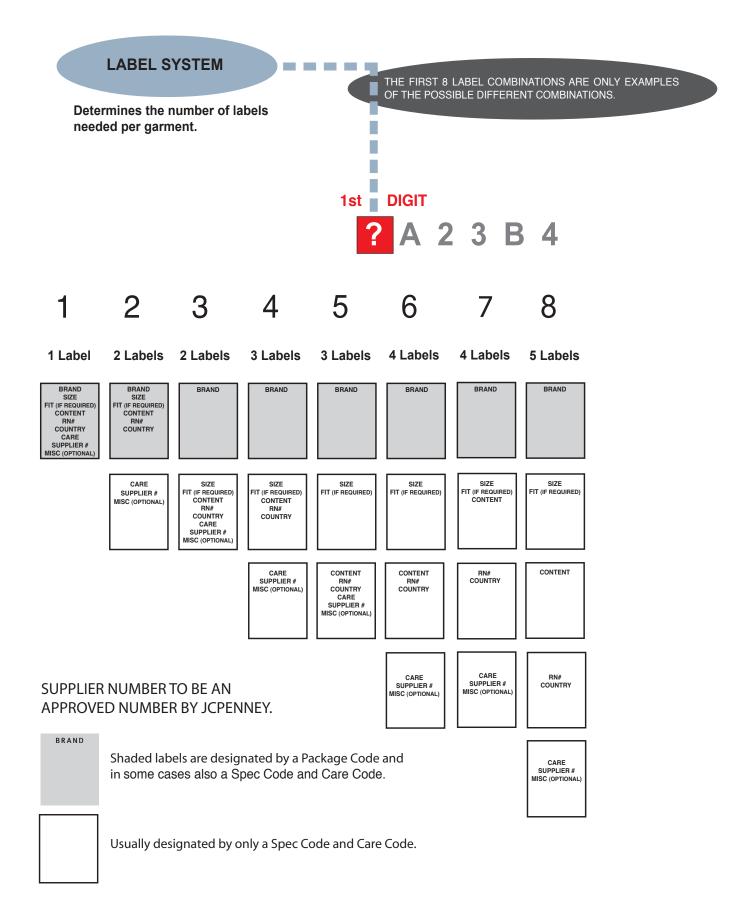

# Definition

An 8-digit number consisting of 7 numeric characters and 1 alpha character in this sequence:

12-34-567-A

## Explanation

JCPenney Private Brand labels are identified by Package Codes.

There are certain other labels designed to precisely match Brand labels that may also be identified by Package Codes if requested by JCPenney Private Brand Divisions.

Some examples are:

Size Tabs with only size

Undergarment label with **logo**, size, fiber content, RN#, country of origin, and care.