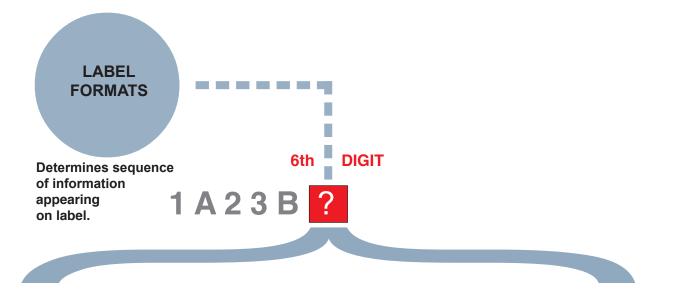

# Definition

A 6-digit number consisting of 4 numeric characters and 2 alpha characters in this sequence:

## Explanation

**Spec Codes are used to precisely identify sewn in apparel labels.** Refer to the following charts on pages 4 thru 10.

#### LABEL FORMATS

# DO:

- \* Center justify all copy on vertical labels.
- \* Left justify all copy on Horizontal Layout A, except size. See page 9.
- \* Left justify all copy on Horizontal Layout B, except right justified lines. See page 10.
- \* Spell out size: SMALL/CHICO MEDIUM/MEDIANO LARGE/GRANDE
- \* Use alpha size letters if space is tight: S/CH M/M L/G XL/XG
- \* Put size (numeric or alpha) on front of label.
- \* Use 8 10 point font for size.
- \* Use 6 point minimum font for all other copy information on printed labels or heat transfers.
- \* Use 7 point minimum font for all other copy information on woven labels.
- \* Use both English and Spanish for all information on label, except registered trademarks.
- \* Put RN Number (RN#) on front of label if space allows. Otherwise put on back of label.