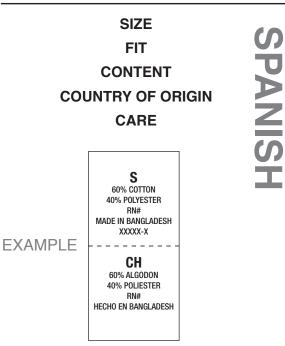

## **2** HORIZONTAL LAYOUT - A

**\* BRAND LOGO** 

SIZE / SPANISH

**FIT / SPANISH** 

#### **CONTENT / SPANISH**

#### RN#

**COUNTRY OF ORIGIN / SPANISH** 

#### **CARE / SPANISH**