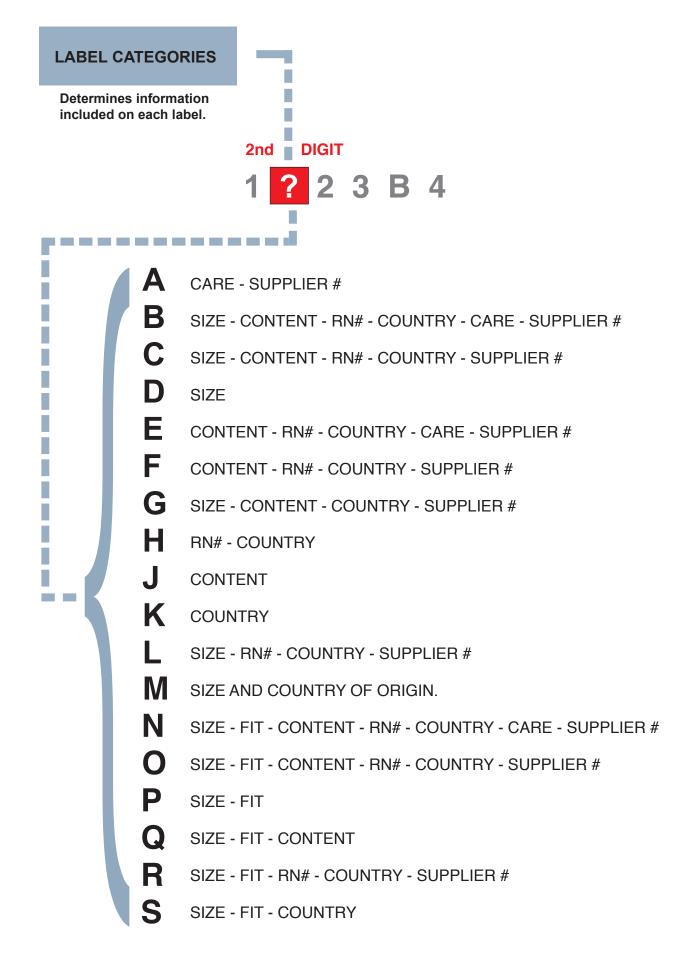

# Definition

A 6-digit number consisting of 4 numeric characters and 2 alpha characters in this sequence:

## Explanation

**Spec Codes are used to precisely identify sewn in apparel labels.** Refer to the following charts on pages 4 thru 10.

# **Building A Spec Code**

WOVEN LABELS ONLY - WOVEN TO MATCH MAIN BRAND LABEL USING SAME YARNS, SAME END COUNT.

PRINTED SINGLE FACE SATIN - DYED TO MATCH BRAND.

PRINTED SINGLE FACE SATIN - BLACK TAPE.

PRINTED SINGLE FACE SATIN - WHITE TAPE.

TAFFETA - DYED/ WOVEN TO MATCH BRAND.

TAFFETA - BLACK TAPE.

**G** TAFFETA - WHITE TAPE.

PRINTED COATED POLY / COTTON - WHITE GROUND.

J PRINTED COATED NYLON - WHITE GROUND.

PRINTED DOUBLE FACE SATIN - DYED TO MATCH BRAND.

PRINTED DOUBLE FACE SATIN - BLACK TAPE.

PRINTED DOUBLE FACE SATIN - WHITE TAPE.

Α

R

F

F