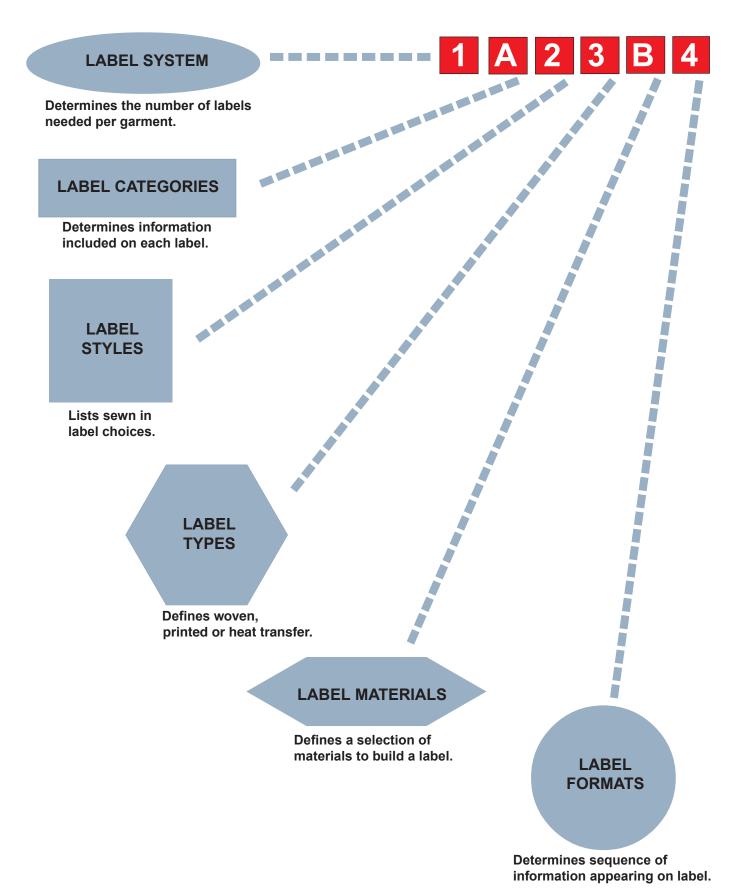

# Introduction

This document explains the Company's guidelines regarding sewn in labels for Private Brand merchandise.

The following 3 codes ensure that merchandise is properly labeled.

### Package Code

Explanation

Communication

Origin

In the following pages, each of these codes are defined and explained.

Care Code